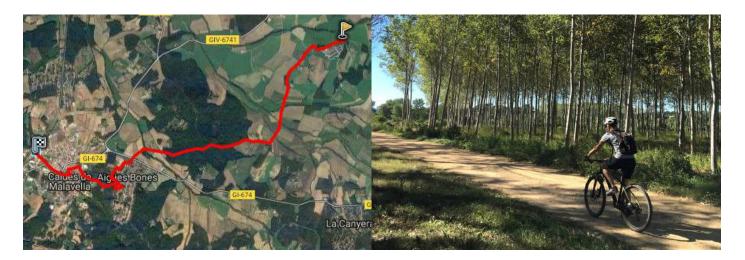

#### Departure

Connection Route Carrilet II-km 17, Cassà de la Selva.

#### **Arrival** Caldes de Malavella

Itinerary that runs through cultivated fields and oak forests with views of the Les Gavarres massif and the Montseny massif. A very flat path that will take you to this famous town for its hot springs.