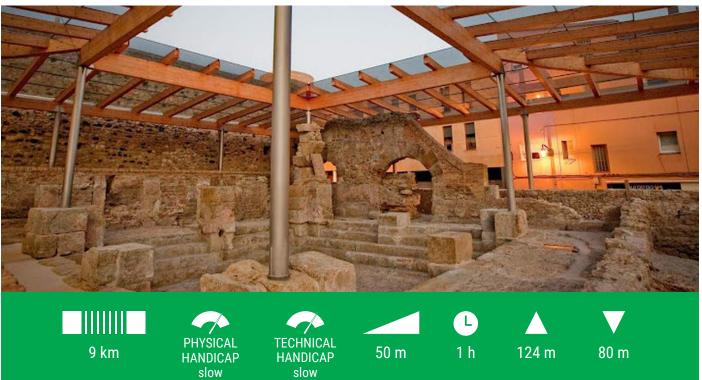

#### **Arrival** Caldes de Malavella

Itinerary that runs through cultivated fields and oak forests with views of the Les Gavarres massif and the Montseny massif. A very flat path that will take you to this famous town for its hot springs.

#### HIGHLIGHTS

- Km. 17 Link Carrilet Route II
- Km. 5,5 Caldes Highway Alert, Llagostera.
- Km. 09 Caldes de Malavella, thermal town.