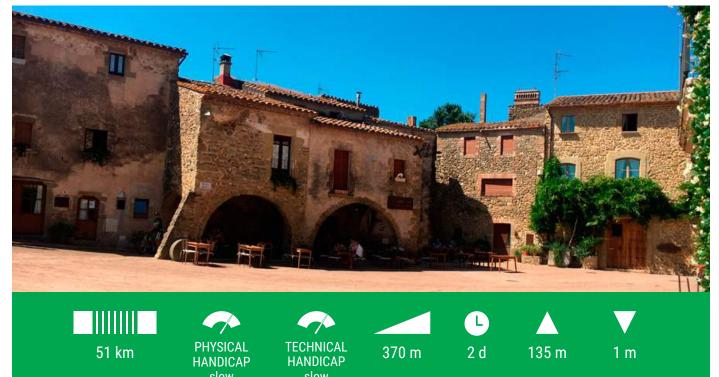

# Accommodation

Check accommodation in the area.

The route of the medieval villages passes through unique places and towns with a great architectural and landscape richness that makes it special in many ways.

Time stands still, the fields surround you. Throughout all the towns on the route, we will find a range of possibilities and services that will make us enjoy the history of the province and the Baix Empordà, landscapes that inspired the great Salvador Dalí. We will visit the Castell de Gala, Monells, the Iberian ruins of Ullastret, the bridge over the Daró river and we will enjoy a rich and varied gastronomy that will make the route an unforgettable experience.

# **HIGHLIGHTS**

Km. 06 Monells

Km. 10 Empordà Castel

Km. 15 Ullastret

Km. 19 Peratallada

Km. 26 Pals

Km. 28 Masos de Pals. Pals beach deviation.

Km. 38 Gualta