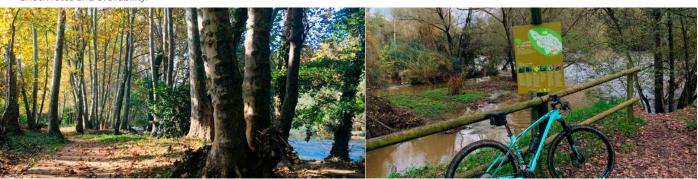

The water route inviteus to discover the location of the city of Girona. The "4 cantons" remind us of the 4 rivers that surround the city: Onyar, Ter, Galligans and Güell. We discover a landscape rich in animal species and a natural route in the riverbed. The towns of Salt, Bescanó and Sant Gregori will guide us along this route.