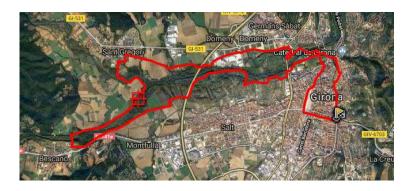

#### HIGHLIGHTS

- Km. 02 Pl. Catalunya, beginning of Barri Vell. Onyar River.
- Km. 03 Devesa Park
- Km. 04 Aiguamolls of Santa Eugènia. River Güell.
- Km. 06 Pla dels Socs, Salt. River Ter.
- Km. 10 La Pilastra, Bescanó.
- Km. 13 Guaita de Llémena, St Gregori. River Llémena.
- Km. 15 Sant Gregori, Camí Ral.
- Km. 20 Fontajau
- Km. 22 Central Park