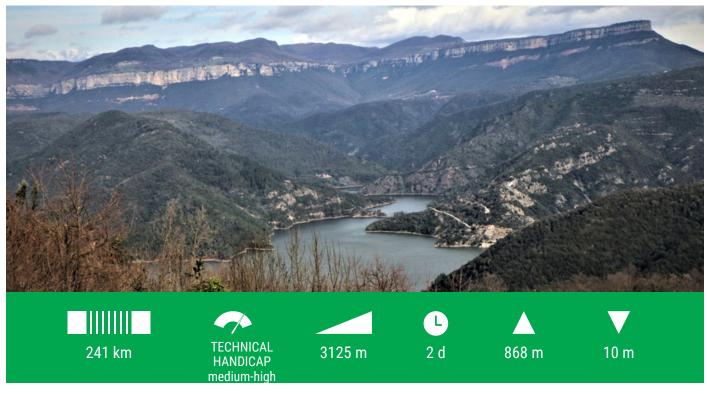

#### Accommodations

Hotel or apartment in Girona. Check availability and season.

During two days you can visit the Costa Brava and the Girona province inner. From Girona city to Tossa de Mar. Along this this trip you will enjoy one of most important natural areas of interest in the Girona province. A day of sea and mountains, with the sea as permanent backdrop to cool off. In the second stage, the Les Guilleries massif, with its natural water fountains and the waters of the Susqueda reservoir, which will make this day a refreshing route. A green backdrop of its forests and the natural blue waters that flow in the county of La Selva.

### 126 km > 1442 m + vertical drop

The route begins in Girona towards Les Gavarres, an area of natural interest very close to the Costa Brava. You will visit maritime towns by road with one of the best views of the tour until you reach the coastal town of Tossa de Mar. You will end your trip feeling of having enjoyed unique places between sea and mountains.

### 114 km > 1687m + vertical drop

We will discover the Les Guilleries massif climbing to Sant Hilari Sacalm town and follow down to Osor. An itinerary through the nature, with natural springs from the mountains of the wildest Pre-coastal Range and with spectacular panoramic views of the Susqueda reservoir. Today it's time to pedal through the wettest territory in the Mediterranean.