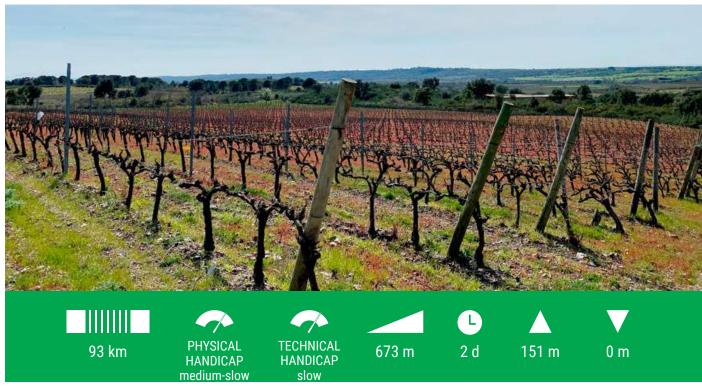

#### Arrival

Empuriabrava

Route D.O. Empordà Slow is a perfect getaway to discover the cultural, gastronomic and landscape heritage of the Alt Empordà wine region. An easy-to-navigate area that allows you to cycle through towns where good wines and local products will make you disconnect during 2 days.

Route D.O. Empordà is an easy route to combine cycling and visiting the Alt Empordà wine region. Two days of route with 2 options of difficulty, SLOW or HIGH. The 2 options follow the main wine-producing towns in the area, with visits and tastings passing through the wineries selected to do the tasting. Mix sport and pleasure!