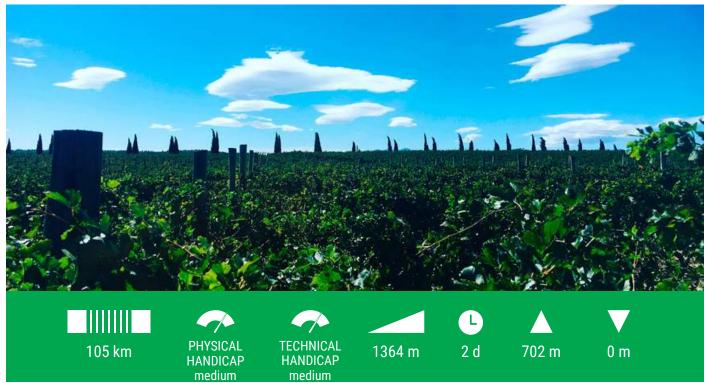

#### **TRIP ITINERARY**

Day 1. 43 km & 316 m vertical drop. Visit the Aiguamolls de L'Empordà, the second largest wetland in Catalonia. Discover its towns with a heritage and cultural interest that will accompany you throughout the tour.

Day 2. 62 km and 1048 m vertical drop. Enjoy the oldest wine region in the Mediterranean. A journey through the land of Dalí and Josep Pla, to discover the day-to-day life of the people who make D.O. Empordà. An exceptional experience around wine, culture and gastronomy, with great exponents such as the Roca brothers.